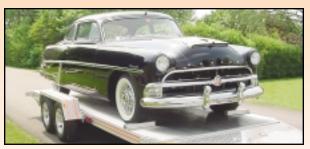

1st Junior, Senior, Grand National, Grand National National Winner only travels in a Trailex Trailer.

Can Be Stored in Your Garage.