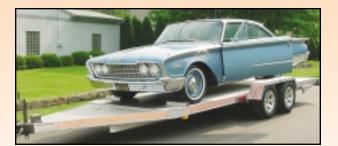

# TRAILER SPECIFICATIONS (ALL MODELS EQUIPPED WITH ELECTRIC BRAKES)

# OT 0040E

| GI-80165                   |          |
|----------------------------|----------|
| Overall Length             | 21'2'    |
| Overall Width              | 8'6'     |
| *Bed Length                | 13'9'    |
| Fender Height              | 6%       |
| Width Between Fenders      | 80'      |
| GVWR                       | 7000lbs. |
| *Not including front trian | gle      |

| Overall Length24'11"          |
|-------------------------------|
| Overall Width8'6"             |
| *Bed Length17'7"              |
| Fender Height73%"             |
| Width Between Fenders80"      |
| GVWR7000lbs.                  |
| *Not including front triangle |