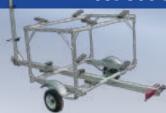

#### SUT-500-2B

This aluminum trailer is designed to carry 2 boats that together do not exceed 500 lbs., 14' 6" in length or have a beam larger than 62", Ideal for haulling Laser and Sunfish sailboats (or similar boats).