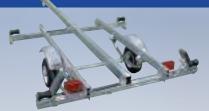

bottom jon boats, semi "V" boats and Flat bottom boats up to 500 lbs. The bunks, rolls, axle and bow stand are completely adjustable.

The aluminum construction is 50% lighter than steel so it can be used as a dollv.



For the person who has more than 1 canoe, kayak or small boat. Choose our 250 lb. or 350 lb. capacity model that holds 2 canoes or up to 4 kayaks. Also has standard adjustable crossbars with vinyl extrusions for that cushioned ride. Trailer has 6 tie down loops standard and as always the axle can be adjusted.



These trailers are specifically designed to carry the Laser I and II or Byte sail boot. Boats are supported at 3 points under the bow and gunwale eliminating hull stress points. One person can load or off load using the optional swivel bow support.

#### SUT-450-C



Transports small Catamaran boats up to 450 pounds.
Our patented "1" bolt construction allows full adjustability of the 4 rollers and 2 padded alignment guides.
Adjustable axel placement for ideal tongue weight.
Trailer ships standard with 2 padded areas and tie down loops for your two piece mast stand.
For catamarans 14' 4" x 7'0" beam or smaller.

#### SUT-450-I



This trailer is designed for inflatable boats up to 450 pounds. The long bunks, rear transom guide, front padded bow stop and axle position are completely adjustable using our patented "T" bolt construction. Designed for soft bottom inflatables.

(64" maximum Centerline Of Tubes)

#### SUT-500-2B



This aluminum trailer is designed to carry 2 boats that together do not exceed 500 lbs., 14' 6" in length or have a beam larger