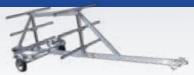

#### Packaged and Shipped Direct to your Door!

- Foam filled secure box
- √ Fast, easy assembly
- Easy to follow instructions included!

Instructional sheets are available to download at:

This trailer is the oldest, lightest, most unique boat trailer/dolly in our extensive line. Unique light spring suspension eliminates road bumps and shock. For boats up to 17' in length and 220 lbs. maximum weight.

#### SUT-220-SA

This is the oldest, lightest, most unique boat trailer/dolly in our extensive line. Its unique light spring suspension, eliminates road bumps and shock to your small boat, canoe or kayak. Comes standard with 12" wheels and tires. For boats up to 17' in length and 220 lbs.