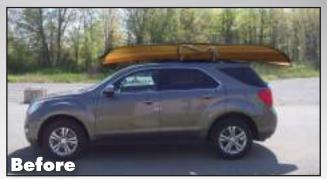

This trailler will transport a canoe, kayak or narrow sail/power boat up to 22' long. It's light spring suspension gives it a capacity of 350 pounds but also transports your boat smoothly. With the added capacity you will be able to transport gear in the boat, for added ease of getting to your "spot". Made of maintenance free aluminum and as always fully adjustable.