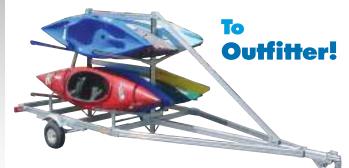

#### SUT-300-U

This trailer is designed to carry up to 6 kayaks or 6 SUP boards. The trailer has a carrying capacity of 450 pounds. Overall length is 18' 3", overall width is 68". Trailer comes standard with 24 adjustable web strap clips for securing your boat down on the vinyl covered crossbars. This unit is ideal for a family with four or more kayaks or boards. So light any small car will do the job!