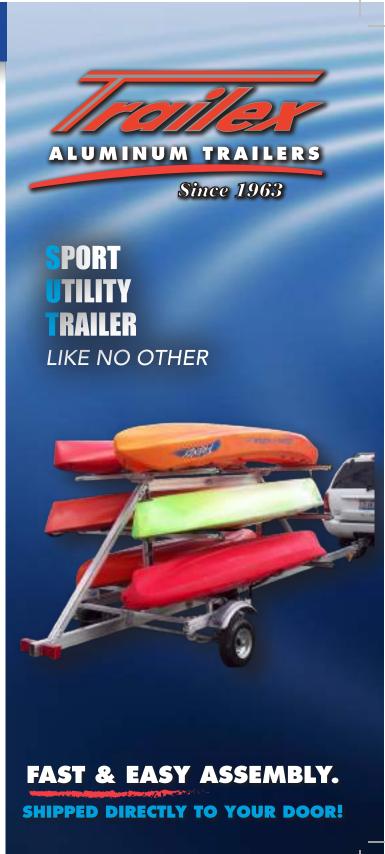

# All Aluminum and Fully Adjustable!

Since 1963

#### Packaged and Shipped Direct to your Door!

- Foam filled secure box
- √ Fast, easy assembly
- Easy to follow instructions included!

Instructional sheets are available to download at:

This trailer is the oldest, lightest, most unique boat trailer/dolly in our extensive line. Unique light spring suspension eliminates road bumps and shock. For boats up to 17' in length and 220 lbs. maximum weight.

### UNDER **30 MINUTE** ASSEMBLY!