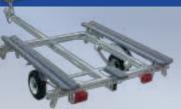

#### SUT-250-S & SUT-500-S

These trailers are designed for "V" bottom jon boats, semi "V" boats and Flat bottom boats up to 500 lbs. The bunks, rolls, axle and bow stand are completely adjustable.

The aluminum construction is 50% lighter than steel so it can be used as a dollv.