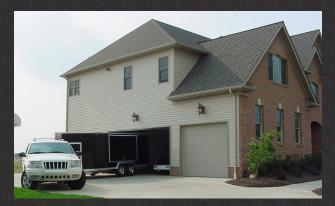

#### **FEATURES**

- Towable with Smaller Tow Vehicle
- Fits in Most Garages (Up to 7 Feet High)
- Side Doors for Easy Exit and Entering
- Front Doors for Quick Access (for tie downs)
- 11ft Long Ramps for Easy Loading

#### STANDARD TRAILER SPECIFICATIONS (CTE-84180T)

Fits in 7' Garage Door