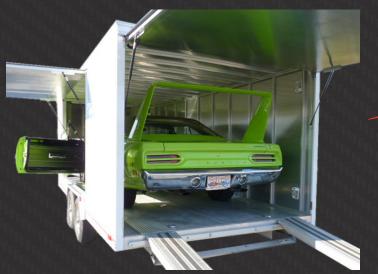

### THE SPORTS CAR TRAILER LIKE NO OTHER

WORLD'S LIGHTEST ALUMINUM TRAILERS

#### **FEATURES**

- Towable with Smaller Tow Vehicle
- Fits in Most Garages (Up to 7 Feet High)
- Side Doors for Easy Exit and Entering
- Front Doors for Quick Access (for tie downs)
- 11ft Long Ramps for Easy Loading