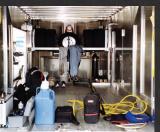

#### **FEATURES**

- Towable with Smaller Tow Vehicle
- Fits in Most Garages (Up to 7 Feet High)
- Side Doors for Easy Exit and Entering
- Front Doors for Quick Access (for tie downs)
- 11ft Long Ramps for Easy Loading

- Maximum Fuel Economy
- & LED Lights Inside and Out
- Smooth Graphic Surfaces No Rivets
- Unique Roof Gutter System
- Custom-Built Trailer/Graphic Options