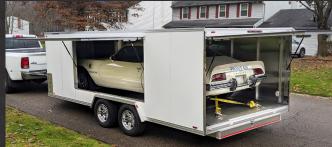

#### **FEATURES**

- Towable with Smaller Tow Vehicle
- Fits in Most Garages (Up to 7 Feet High)
- Side Doors for Easy Exit and Entering
- Front Doors for Quick Access (for tie downs)
- 11ft Long Ramps for Easy Loading

- Maximum Fuel Economy
- & LED Lights Inside and Out
- Smooth Graphic Surfaces No Rivets
- Unique Roof Gutter System
- Custom-Built Trailer/Graphic Options