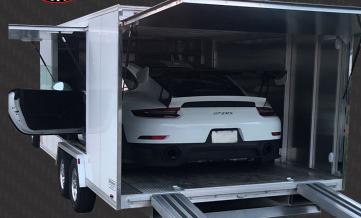

#### **FEATURES**

- Towable with Smaller Tow Vehicle
- Fits in Most Garages (Up to 7 Feet High)
- Side Doors for Easy Exit and Entering
- Front Doors for Quick Access (for tie downs)
- 11ft Long Ramps for Easy Loading

- Maximum Fuel Economy
- & LED Lights Inside and Out
- Smooth Graphic Surfaces No Rivets
- Unique Roof Gutter System
- Custom-Built Trailer/Graphic Options