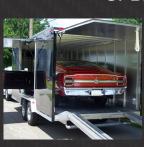

### CUSTOM-BUILT FULL SIZE TRAILER (CTE-80210 HD)

#### **SPECIFICATIONS**

| Overall Length24'11"                    |
|-----------------------------------------|
| Overall Width102"                       |
| Overall Height 8'6"                     |
| Top of Ball Height (for level tow)24"   |
| Height of Bed24 1/2"                    |
| Fender Height (Side Door)8 3/4"         |
| Width Between Fenders 80"               |
| Length of Bed At Corners19"             |
| Length of Bed At Apex22'10"             |
| Interior Height77"                      |
| Rear Door Opening91"x71 1/4"            |
| Driver's Side Awning Door 120"x 63"1/2" |
| Aluminum Loading Ramps11' x 11"         |
| Interior Width 04"                      |

#### **FEATURES**

- Towable with Smaller Tow Vehicle
- Fits in Most Garages (Up to 7 Feet High)
- Side Doors for Easy Exit and Entering
- Front Doors for Quick Access (for tie downs)
- 11ft Long Ramps for Easy Loading