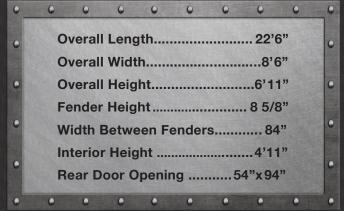

63, we ventured into new territory by utilizing aluminum to build trailers.

The result: 60 years of providing lightweight, long-lasting and maintenance-free trailers.

#### The World's Lightest Aluminum Trailers



Front Tie Down



Back Tie Down



#### **3-YEAR LIMITED WARRANTY**

Trailex Stands Solidly Behind All Car Trailers With A 3-Year Limited Warranty









#### **FEATURES**

- Towable with Smaller Tow Vehicle
- Fits in Most Garages (Up to 7 Feet High)
- Side Doors for Easy Exit and Entering
- Front Doors for Quick Access (for tie downs)
- 11ft Long Ramps for Easy Loading

- Maximum Fuel Economy
- & LED Lights Inside and Out
- Smooth Graphic Surfaces No Rivets
- Unique Roof Gutter System
- Custom-Built Trailer/Graphic Options

#### STANDARD TRAILER SPECIFICATIONS (CTE-84180T)





Fits in 7' Garage Door