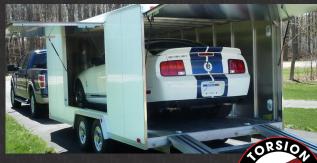

### THE SPORTS CAR TRAILER LIKE NO OTHER

WORLD'S LIGHTEST ALUMINUM TRAILERS

#### **FEATURES**

- Towable with Smaller Tow Vehicle
- Fits in Most Garages (Up to 7 Feet High)
- Side Doors for Easy Exit and Entering
- Front Doors for Quick Access (for tie downs)
- 11ft Long Ramps for Easy Loading