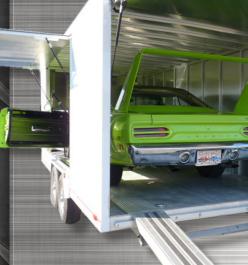

## CAN BE CUSTOM BUILT SPECIFICALLY FOR YOUR CARS DIMENSIONS -

Front Aluminum Diamond Plate Guard

One Piece Aluminum Roof

|   | Overall Length                         | 6 |
|---|----------------------------------------|---|
|   | Overall Width                          | C |
| 5 | Overall Height                         |   |
|   | Top of Ball Height (for level tow) 24" |   |
|   | Height of Bed                          |   |
|   | Fender Height (Side Door)              |   |
| X | Width Between Fenders                  |   |
|   | Length of Bed At Corners               |   |
|   | Length of Bed At Apex                  |   |
|   | Interior Height                        |   |
|   | Rear Door Opening                      |   |
|   | Drivers Side Awning Door 120"x63"      |   |
|   | Aluminum Loading Ramps                 |   |
| / | Interior Width                         | 9 |
|   |                                        |   |