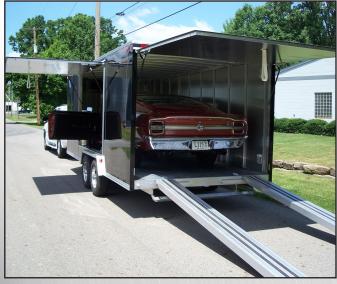

## Half the Weight - All the Strength

Why Aluminum? C Lightweight Long Lasting No Rust MaintenanceFree

Front Cabinet, Floor Box, Electric Winch w/ Battery

Fuel Jug and Jack Storage

Race Prepared

Standard Side Door - Industry Exclusive

## FEATURES -

- Pull with Smaller Tow Vehicle
- Garage on Wheels
- Side Door for Easy Exit and Entering
- Front Doors for Quick Access (for tie-downs)

- Maximum Fuel Economy
- Strongest Resale Value
- Smooth Graphic Surfaces No Rivets
- Unique Roof Gutter System (keeps trailer clean

## CAN BE CUSTOM BUILT SPECIFICALLY FOR YOUR CARS DIMENSIONS -

Front Aluminum Diamond Plate Guard

One Piece Aluminum Roof

|   | Overall Length                         | 6 |
|---|----------------------------------------|---|
|   | Overall Width                          | C |
| 5 | Overall Height                         |   |
|   | Top of Ball Height (for level tow) 24" |   |
|   | Height of Bed                          |   |
|   | Fender Height (Side Door)              |   |
| X | Width Between Fenders                  |   |
|   | Length of Bed At Corners               |   |
|   | Length of Bed At Apex                  |   |
|   | Interior Height                        |   |
|   | Rear Door Opening                      |   |
|   | Drivers Side Awning Door 120"x63"      |   |
|   | Aluminum Loading Ramps                 |   |
| / | Interior Width                         | 9 |
|   |                                        |   |