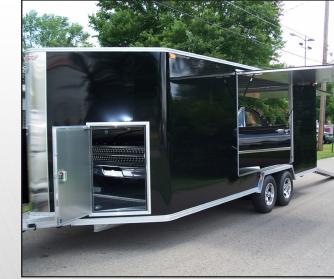

## Half the Weight - All the Strength

Why Aluminum? C Lightweight Long Lasting No Rust MaintenanceFree

Front Cabinet, Floor Box, Electric Winch w/ Battery

Fuel Jug and Jack Storage

Race Prepared

Standard Side Door - Industry Exclusive

## FEATURES -

- Pull with Smaller Tow Vehicle
- Garage on Wheels
- Side Door for Easy Exit and Entering
- Front Doors for Quick Access (for tie-downs)

- Maximum Fuel Economy
- Strongest Resale Value
- Smooth Graphic Surfaces No Rivets
- Unique Roof Gutter System (keeps trailer clean