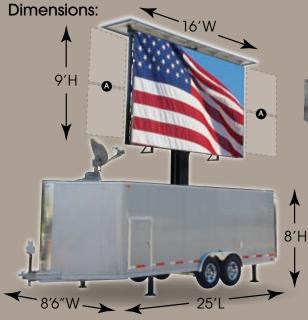

- ♠ Optional side sponsor panels for advertising (4): 35"W x 53"H per panel
- Overall trailer height w/ screen extended: 21'H