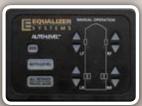

## **Options and Details:**

- Hydraulic Auto-Leveling System
- Power Cord 100' with Cam
- Power Cord 50' with Cams
- Dual AMP Meters
- 15 Gal. Water Tank with Pump
- Stainless Steel Outside Roof Access Steps
- Powered Roof Vent with Thermostat
- LED Interior Lighting
- Front/Rear Tool Boxes
- Swivel Electronics Rack for Easy Rear Access
- Canvas Cover for Roof Opening
- Sponsor Side Panels for Advertising (4)