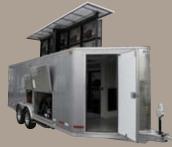

## Get the **BIG** picture with our LED Display Trailers...

Our new mobile LED display provides 16:9 HD format that extends 20' or more in the air for maximum viewing. The improved trailer is self-contained and offers 360 degree rotation for day and night-time events. This advanced design is adaptable to all OEM tiles from premium LED manufacturers.