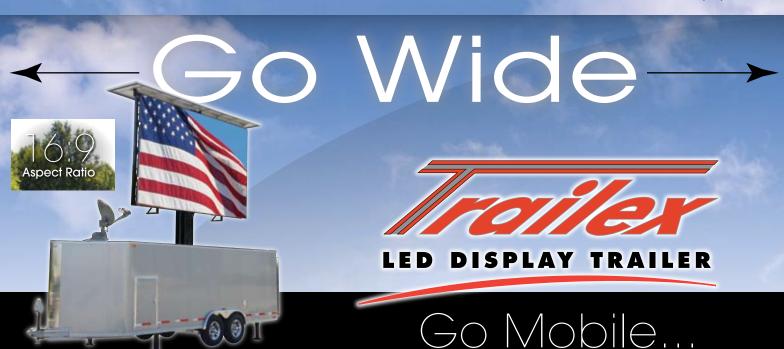

## Get the **BIG** picture with our LED Display Trailers...

Our new mobile LED display provides 16:9 HD format that extends 20' or more in the air for maximum viewing. The improved trailer is self-contained and offers 360 degree rotation for day and night-time events. This advanced design is adaptable to all OEM tiles from premium LED manufacturers.