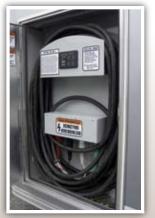

## **Options and Details:**

- Hydraulic Auto-Leveling System
- Power Cord 100' with Cam
- Power Cord 50' with Cams
- Dual AMP Meters
- 15 Gal. Water Tank with Pump
- Stainless Steel Outside Roof Access Steps
- Powered Roof Vent with Thermostat
- LED Interior Lighting
- Front/Rear Tool Boxes
- Swivel Electronics Rack for Easy Rear Access
- Canvas Cover for Roof Opening
- Sponsor Side Panels for Advertising (4)