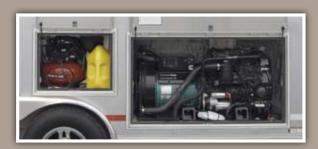

## **Options and Details:**

- Hydraulic Auto-Leveling System
- Power Cord 100' with Cam
- Power Cord 50' with Cams
- Dual AMP Meters
- 15 Gal. Water Tank with Pump
- Stainless Steel Outside Roof Access Steps
- Powered Roof Vent with Thermostat
- LED Interior Lighting
- Front/Rear Tool Boxes
- Swivel Electronics Rack for Easy Rear Access
- Canvas Cover for Roof Opening
- Sponsor Side Panels for Advertising (4)