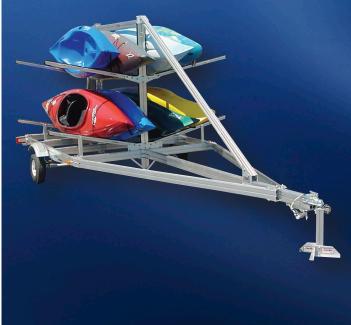

## Our sample line of other trailers:







# THE CANOE/KAYAK TRAILERS LIKE NO OTHER



FAST & EASY ASSEMBLY.

**SHIPPED DIRECTLY TO YOUR DOOR!** 

www.trailex.com • Email: trailex1@aol.com

### SUT TRAILERS SUT products are shipped directly to your door for fast & easy assembly.

Adjustable "web strap clips" are standard with every trailer. They are fully adjustable to provide unmatched safety and the perfect fit.



Mix & Match for your application



Storage Box



Since 1963 our unique extruded aluminum pieces with "T" slots make each trailer lightweight, long lasting and fully adjustable.



**SUT-200-S** Single Canoe or Kayak Trailer

# **CANOE TRAILERS**

#### UT-1000-6-04

This all bolted aluminum trailer has a 1000 pound capacity and weighs 305 lbs. It is fully adjustable for carrying 6 canoes up to 18' in length. Standard adjustable crossbars with vinyl extrusions