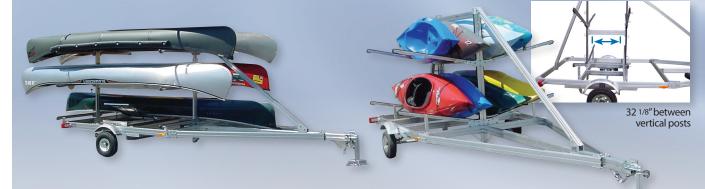

#### UT-1000-6-04

This all bolted aluminum trailer has a 1000 pound capacity and weighs 305 lbs. It is fully adjustable for carrying 6 canoes up to 18' in length. Standard adjustable crossbars with vinyl extrusions to protect your boats. (Shown with optional storage box).

#### UT-1200-16-04

UT-1200-SK-04

This all bolted aluminum trailer has a 1200 pound capacity

and weighs 390 lbs. It is designed to carry sea kayaks. Standard adjustable

crossbars with vinyl extrusions to protect your boats. For boats up to 19'

This all bolted aluminum trailer has a 1200 pound capacity weighing only 380 lbs. It is designed to carry up to 16 kayaks. Standard adjustable crossbars with vinyl extrusions to protect your boats. For boats up to 19' in length.