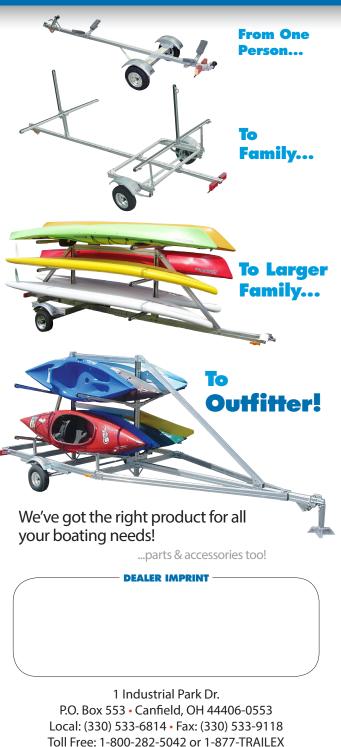

## Our sample line of other trailers:

Mix & Match for your application

Storage Box

Since 1963 our unique extruded aluminum pieces with "T" slots make each trailer lightweight, long lasting and fully adjustable.

**SUT-200-S** Single Canoe or Kayak Trailer