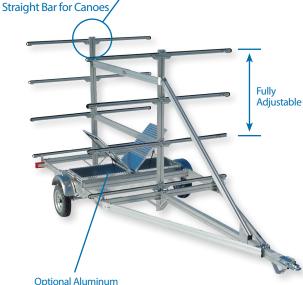

### SUT TRAILERS SUT products are shipped directly to your door for fast & easy assembly.

Adjustable "web strap clips" are standard with every trailer. They are fully adjustable to provide unmatched safety and the perfect fit.

Mix & Match for your application

Storage Box

Since 1963 our unique extruded aluminum pieces with "T" slots make each trailer lightweight, long lasting and fully adjustable.

**SUT-200-S** Single Canoe or Kayak Trailer