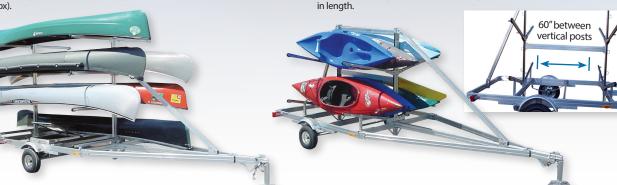

This all bolted aluminum trailer has a 1200 pound capacity weighing only 380 lbs. It is designed to carry up to 16 kayaks. Standard adjustable crossbars with vinyl extrusions to protect your boats. For boats up to 19' in length.

#### UT-1000-8-04

This all bolted aluminum trailer has a 1000 pound capacity and weighs 340 lbs. It is fully adjustable for carrying 8 canoes up to 18' in length. Standard adjustable crossbars with vinyl extrusions to protect your boats. (Shown with optional storage box).