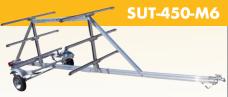

**SUT-GPD** 

This trailer will transport a canoe, kayak or narrow sail/power boat up to 22'long. It's light spring suspension gives it a capacity of 350 pounds but also transports your boat smoothly. With the added capacity you will be able to transport gear in the boat, for added ease of getting to your "spot". Made of maintenance free aluminum and as always fully adjustable.