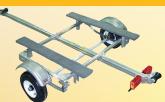

**SUT-GPD** 

This trailer will transport a canoe, kayak or narrow sail/power boat up to 22'long. It's light spring suspension gives it a capacity of 350 pounds but also transports your boat smoothly. With the added capacity you will be able to transport gear in the boat, for added ease of getting to your "spot". Made of maintenance free aluminum and as always fully adjustable.