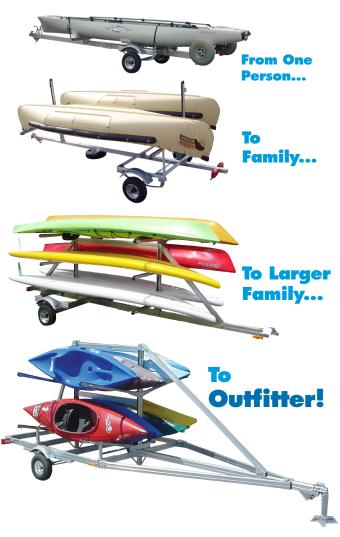

# Our sample line of other trailers:

For the person who has more than 1 canoe, kayak or small boat. Choose our 250 lb. or 350 lb. capacity model that holds 2 canoes or up to 4 kayaks. Also has standard adjustable crossbars with vinyl extrusions for that cushioned ride. Trailer has 6 tie down loops standard and as always the axle can be adjusted.

This trailer is designed to carry up to 6 kayaks or 6 SUP boards. The trailer has a carrying capacity of 450 pounds. Overall length is 18'3", overall width is 68". Trailer comes standard with 24 adjustable web strap clips for securing your boat down on the vinyl covered crossbars. This unit is ideal for a family with four or more kayaks or boards. So light any small car will do the job!