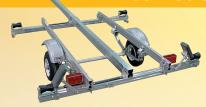

### SUT-250-S & SUT-500-S

These trailers are designed for "V" bottom jon boats, semi "V" boats and Flat bottom boats up to 250 or 500 lbs. The bunks, rolls, axle and bow stand are completely adjustable. The aluminum construction is 50% lighter than steel so it can be used as a dolly.