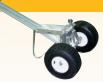

# **SUT-300-U**

This heavy-duty lightweight aluminum dolly is designed to maneuver trailers in tight spaces. The wide air filled tires roll easily over uneven surfaces. It quickly disassembles for storage and shipping. Includes 2" ball and has a maximum tongue weight of 300 lbs.

(Can be ordered with a 17/8" or 2" ball)

The ultimate lightweight aluminum hand dolly! With it's wide air-filled tires this dolly easily transports many small boats, canoes, kayaks up to 300 pounds. Our "T" bolt construction makes this dolly completely adjustable - which also allows for easy storage. (Dolly extends from 8'6"-14' with no tools)