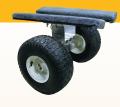

# **SUT-300-U**

This heavy-duty lightweight aluminum dolly is designed to maneuver trailers in tight spaces. The wide air filled tires roll easily over uneven surfaces. It quickly disassembles for storage and shipping. Includes 2" ball and has a maximum tongue weight of 300 lbs.

(Can be ordered with a 17/8" or 2" ball)

The ultimate lightweight aluminum hand dolly! With it's wide air-filled tires this dolly easily transports many small boats, canoes, kayaks up to 300 pounds. Our "T" bolt construction makes this dolly completely adjustable - which also allows for easy storage. (Dolly extends from 8'6"-14' with no tools)