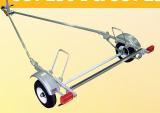

# **SUT-300-U**

This heavy-duty lightweight aluminum dolly is designed to maneuver trailers in tight spaces. The wide air filled tires roll easily over uneven surfaces. It quickly disassembles for storage and shipping. Includes 2" ball and has a maximum tongue weight of 300 lbs.

(Can be ordered with a 17/8" or 2" ball)

The ultimate lightweight aluminum hand dolly! With it's wide air-filled tires this dolly easily transports many small boats, canoes, kayaks up to 300 pounds. Our "T" bolt construction makes this dolly completely adjustable - which also allows for easy storage. (Dolly extends from 8'6"-14' with no tools)