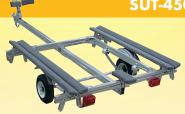

This trailer is designed to carry up to 6 kayaks or 6 SUP boards. The trailer has a carrying capacity of 450 pounds. Overall length is 18'3", overall width is 68". Trailer comes standard with 24 adjustable web strap clips for securing your boat down on the vinyl covered crossbars. This unit is ideal for a family with four or more kayaks or boards. So light any small car will do the job!