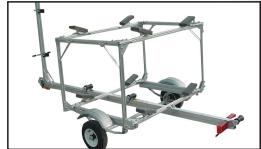

For the person who has more than 1 canoe, kayak or small boat. Choose our 250 lb. or 350 lb. capacity model that holds 2 canoes or up to 4 kayaks. Also has standard adjustable crossbars with vinyl extrusions for that cushioned ride. Trailer has 6 tie down loops standard and as always the axle can be adjusted.