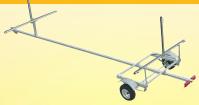

This lightweight aluminum dolly is our smallest and simplest. It allows 1 person to transport and launch a small boat, canoe, kayak up to 300 lbs. With 2 tie down points, 2 padded bunks and wide air-filled tires this small dolly glides over uneven surfaces to the water.