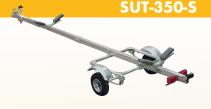

**SUT-GPD** 

This trailer will transport a canoe, kayak or narrow sail/power boat up to 22'long. It's light spring suspension gives it a capacity of 350 pounds but also transports your boat smoothly. With the added capacity you will be able to transport gear in the boat, for added ease of getting to your "spot". Made of maintenance free aluminum and as always fully adjustable.