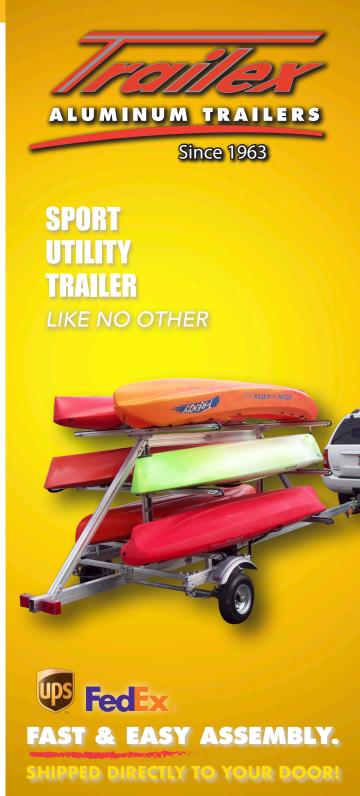

# All Aluminum, **Fully Adjustable!**

**Packaged and Shipped Direct** to your Door!

- Foam filled secure box
- ✓ Fast, easy assembly
- Easy to follow instructions included!

Easy to follow instructional sheets included with printed booklet with every SUT Trailer. Instructional sheets are also available to download at:

This trailer is designed to carry up to 6 kayaks or 6 SUP boards. The trailer has a carrying capacity of 450 pounds. Overall length is 18'3", overall width is 68". Trailer comes standard with 24 adjustable web strap clips for securing your boat down on the vinyl covered crossbars. This unit is ideal for a family with four or more kayaks or boards. So light any small car will do the job!