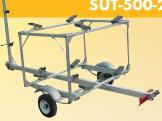

This trailer is designed to carry up to 6 kayaks or 6 SUP boards. The trailer has a carrying capacity of 450 pounds. Overall length is 18'3", overall width is 68". Trailer comes standard with 24 adjustable web strap clips for securing your boat down on the vinyl covered crossbars. This unit is ideal for a family with four or more kayaks or boards. So light any small car will do the job!