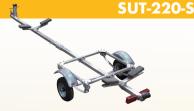

This is the oldest, lightest, most unique boat trailer/dolly in our extensive line. Its unique rubberized suspension, eliminates road bumps and shock to your small boat, canoe or kayak. For boats up to 17' in length and 220 lbs. maximum weight.