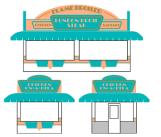

### STANDARD FEATURES

Construction: 101" wide, heavy steel chassis, 7,000 lb. torsion axles with EZ lube hubs, All aluminum structure and 7" drop floor, Removable hitch, Crank down corner jacks

**Display:** 4 EZ hang corner signs, High output lighting above, 6 bi-fold awnings with recessed high output lighting