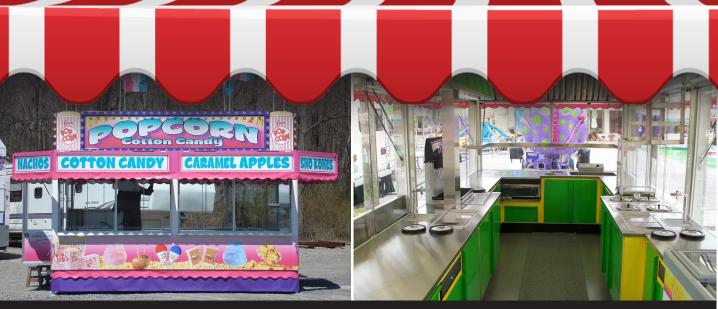

#### Interior:

7" drop floor, Full aluminum overhead and base cabinets, Aluminum cabinet doors with gas cylinder, Deep triple bowl sinks and hand sink, Aluminum floor