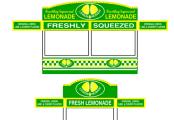

### STANDARD FEATURES

Construction: 101" wide, heavy steel chassis, 7,000 lb. torsion axles with EZ lube hubs, All aluminum structure and 7" drop floor, Removable hitch, Crank down corner jacks

**Display:** 4 EZ hang corner signs, High output lighting above, 6 bi-fold awnings with recessed high output lighting