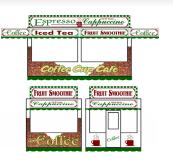

### STANDARD FEATURES

Construction: 101" wide, heavy steel chassis, 7,000 lb. torsion axles with EZ lube hubs, All aluminum structure and 7" drop floor, Removable hitch, Crank down corner jacks

**Display:** 4 EZ hang corner signs, High output lighting above, 6 bi-fold awnings with recessed high output lighting