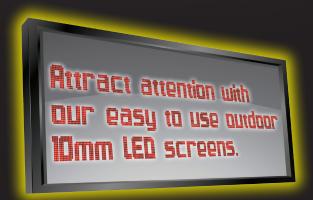

Why Aluminum?

- Hidden air conditioning ducts
- Integrated roof drainage system with 4 corner "gutters"
- 5" thick walls
- Our available air ride = safer and softer ride + better eye contact at events

Outshine your competition with our new LED screens! Changing text is quick and easy, and the bright, high-impact messaging is guaranteed to attract attention, even on sunny days! (Available on tip ups or marquees.)