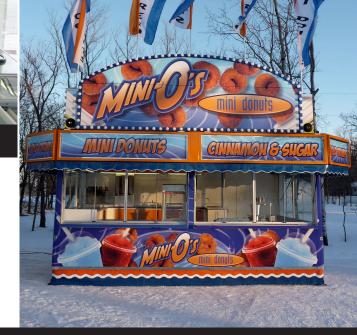

### STANDARD FEATURES

Construction: 101" wide, heavy steel chassis, 7,000 lb. torsion axles with EZ lube hubs, All aluminum structure and 7" drop floor, Removable hitch, Crank down corner jacks

**Display:** 4 EZ hang corner signs, High output lighting above, 6 bi-fold awnings with recessed high output lighting