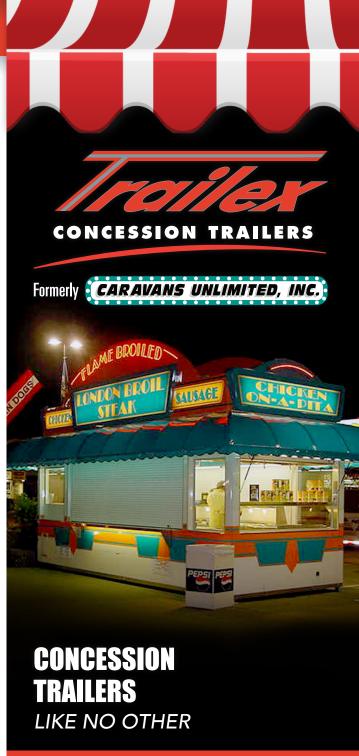

# HALF THE WEIGHT ALL THE STRENGTH

- Lightweight
- Long-lasting
- No rust
- Maintenance free
- Our construction is not like the typical unibody
- Body panels are easily replaced
- Smooth sides (no rivets) for smooth graphic surfaces
- One-piece aluminum roof

Why Aluminum?

- Hidden air conditioning ducts
- Integrated roof drainage system with 4 corner "gutters"
- 5" thick walls
- Our available air ride = safer and softer ride + better eye contact at events

Outshine your competition with our new LED screens! Changing text is quick and easy, and the bright, high-impact messaging is guaranteed to attract attention, even on sunny days! (Available on tip ups or marquees.)