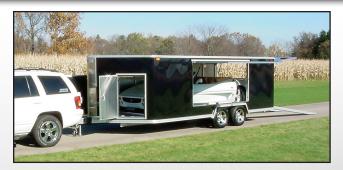

## ALUMINUM TRAILERS

Since 1963

Custom Graphics

Built to Fit Your Garage

Standard Side Door Industry Exclusive

11' Ramps for Low Clearance

#### **FEATURES**

- Tow with Sport Utility Vehicle
- Fits in Most Garages
- Side Door for Easy Exit and Entering
  - Front Doors for Quick Access (for tie-downs)

| STANDARD TRAILER SPECS               |           |   |
|--------------------------------------|-----------|---|
| Overall Length                       | 22'6"     |   |
| Overall Width                        | 8'6"      |   |
| Overall Height                       | 6'11"     |   |
| Fender Height                        | 8 5/8"    |   |
| Width Between Fenders                | 84"       |   |
| Interior Height                      | 4'11"     |   |
| Rear Door Opening                    | 54" x 94" | 6 |
| For more details talk with our speci | alists    |   |