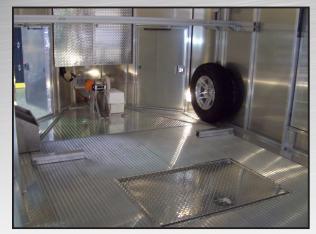

#### **FEATURES**

- Tow with Sport Utility Vehicle
- Fits in Most Garages
- Side Door for Easy Exit and Entering
  - Front Doors for Quick Access (for tie-downs)

| STANDARD TRAILER SPECS               |           |   |
|--------------------------------------|-----------|---|
| Overall Length                       | 22'6"     |   |
| Overall Width                        | 8'6"      |   |
| Overall Height                       | 6'11"     |   |
| Fender Height                        | 8 5/8"    |   |
| Width Between Fenders                | 84"       |   |
| Interior Height                      | 4'11"     |   |
| Rear Door Opening                    | 54" x 94" | 6 |
| For more details talk with our speci | alists    |   |