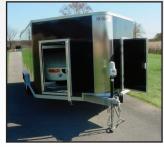

#### **FEATURES**

- Tow with Sport Utility Vehicle
- Fits in Most Garages
- Side Door for Easy Exit and Entering
  - Front Doors for Quick Access (for tie-downs)

| STANDARD TRAILER SPECS               |           |   |
|--------------------------------------|-----------|---|
| Overall Length                       | 22'6"     |   |
| Overall Width                        | 8'6"      |   |
| Overall Height                       | 6'11"     |   |
| Fender Height                        | 8 5/8"    |   |
| Width Between Fenders                | 84"       |   |
| Interior Height                      | 4'11"     |   |
| Rear Door Opening                    | 54" x 94" | 6 |
| For more details talk with our speci | alists    |   |