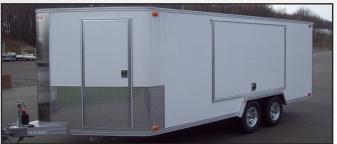

## ALUMINUM TRAILERS

Since 1963

Custom Graphics

Built to Fit Your Garage

Standard Side Door Industry Exclusive

11' Ramps for Low Clearance

#### **FEATURES**

- Tow with Sport Utility Vehicle
- Fits in Most Garages
- Side Door for Easy Exit and Entering
  - Front Doors for Quick Access (for tie-downs)

| STANDARD TRAILER SPECS               |           |   |
|--------------------------------------|-----------|---|
| Overall Length                       | 22'6"     |   |
| Overall Width                        | 8'6"      |   |
| Overall Height                       | 6'11"     |   |
| Fender Height                        | 8 5/8"    |   |
| Width Between Fenders                | 84"       |   |
| Interior Height                      | 4'11"     |   |
| Rear Door Opening                    | 54" x 94" | 6 |
| For more details talk with our speci | alists    |   |