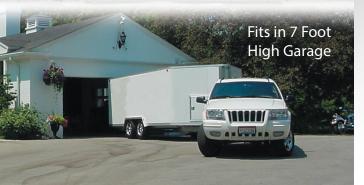

#### **FEATURES**

- Tow with Sport Utility Vehicle
- Fits in Most Garages
- Side Door for Easy Exit and Entering
  - Front Doors for Quick Access (for tie-downs)

| STANDARD TRAILER SPECS               |           |   |
|--------------------------------------|-----------|---|
| Overall Length                       | 22'6"     |   |
| Overall Width                        | 8'6"      |   |
| Overall Height                       | 6'11"     |   |
| Fender Height                        | 8 5/8"    |   |
| Width Between Fenders                | 84"       |   |
| Interior Height                      | 4'11"     |   |
| Rear Door Opening                    | 54" x 94" | 6 |
| For more details talk with our speci | alists    |   |