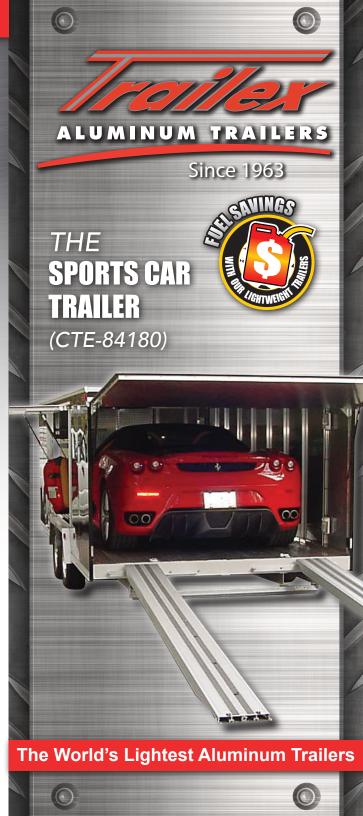

## ALUMINUM TRAILERS

Since 1963

Custom Graphics

Built to Fit Your Garage

Standard Side Door Industry Exclusive

11' Ramps for Low Clearance

#### CAN BE CUSTOM BUILT SPECIFICALLY FOR YOUR CARS DIMENSIONS

Front Aluminum Diamond Plate Guard

One Piece Aluminum Roof

Exclusive "Aero" Front Design